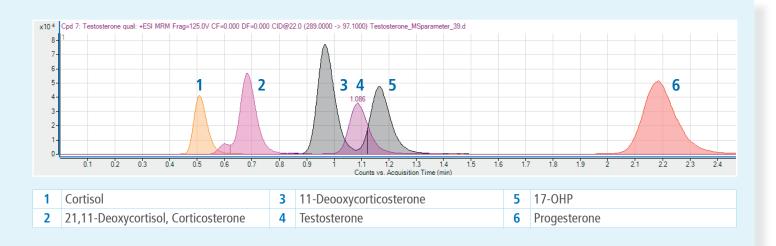

## **FULLY AUTOMATED DBS-LC-MS/MS METHOD: TESTOSTERONE MONITORING**

Healthcare biomarkers are important factors to determine a person's general health and well-being. Here, a fully automated DBS-LC-MS/MS method was developed for the separation of Testosterone, Cortisol, 21,11-Deoxycortisol, Corticosterone, 17-OHP,

11-Deooxycorticosterone and Progesterone. All compounds can be specifically identified from dried blood spots within 2.5 minutes per sample directly from a DBS filter card without any manual handling or preparation.

The limit of quantification (LOQ) of the approach was 100 ng/dl for testosterone. The LOQ was at the lower end of the average endogenous concentration of an adult man.

Precise quantification of testosterone was achieved by spraying a 13C labeled testosterone standard onto the DBS prior the extraction. This procedure is documented as the gold standard in literature [Paul Abu-Rabie et al, Anal. Chem. 2015, 87, 4996-5003]. The CAMAG DBS-MS 500 contains a high precision standard sprayer which has been incorporated into the fully automated workflow.